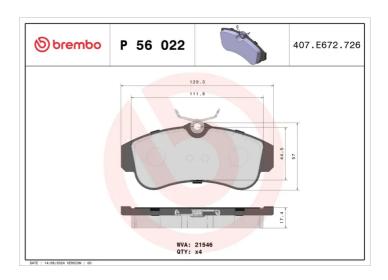

## **Technical specifications**

| EAN code<br><b>8020584055021</b> | Axle<br>Front       | Thickness <b>18</b> mm            |
|----------------------------------|---------------------|-----------------------------------|
| Width<br>129 mm                  | Height 58 mm        | Braking system<br>Lucas           |
| Wear indicator<br><b>Without</b> | WVA number<br>21546 | Accessories With anti-squeal shim |