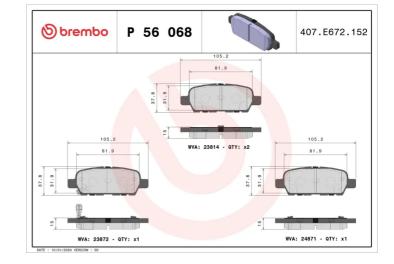

### **Technical specifications**

| EAN code                          | Axle                      | Thickness                               |
|-----------------------------------|---------------------------|-----------------------------------------|
| <b>8020584090695</b>              | <b>Rear</b>               | <b>14</b> mm                            |
| Width                             | Height                    | Braking system                          |
| <b>105</b> mm                     | <b>39</b> mm              | <b>Akebono</b>                          |
| Wear indicator<br><b>Acoustic</b> | WVA number<br>24871,24872 | Accessories<br>With anti-squeal<br>shim |