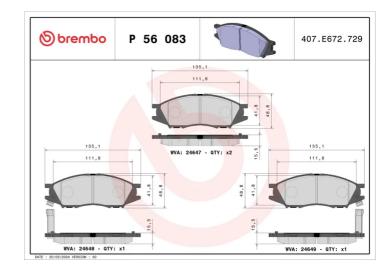

### **Technical specifications**

| EAN code             | Axle                     | Thickness        |
|----------------------|--------------------------|------------------|
| <b>8020584103357</b> | Front                    | <b>15</b> mm     |
| Width                | Height                   | Braking system   |
| <b>135</b> mm        | <b>48</b> mm             | <b>Akebono</b>   |
| Wear indicator       | WVA number               | Accessories      |
| <b>Acoustic</b>      | <b>24647,24648,24649</b> | With anti-squeal |

With anti-squeal shim