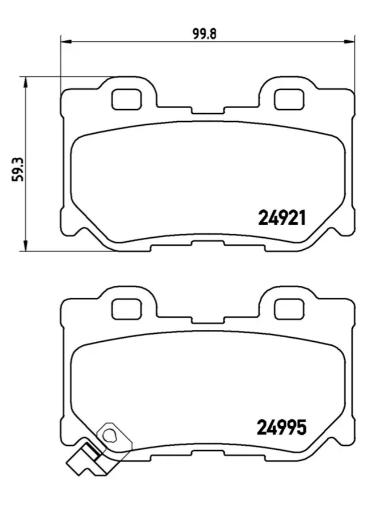

## **Technical specifications**

Thickness EAN code 8020584103371 **14** mm

Width Height Braking system

Akebono **100** mm **59** mm

Wear indicator WVA number

With anti-squeal Acoustic 24921,24995

shim

Accessories