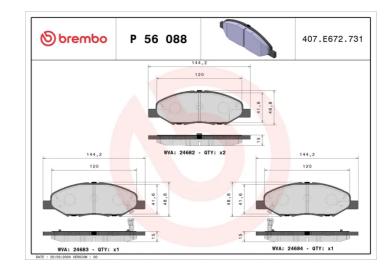

### **Technical specifications**

| EAN code       | Axle         | Thickness       |
|----------------|--------------|-----------------|
| 8020584103401  | Front        | <b>14</b> mm    |
| Width          | Height       | Braking system  |
| <b>145</b> mm  | <b>49</b> mm | <b>Sumitomo</b> |
| Wear indicator | WVA number   | Accessories     |

24682,24683,24684

With anti-squeal shim