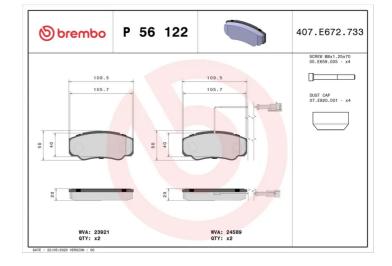

- OE-equivalent
- Brembo quality
- ECE-R90 certificate
- Safety
- Performance
- Comfort
- With accessories

| Technical specifications          |                                 |                                                                                            |
|-----------------------------------|---------------------------------|--------------------------------------------------------------------------------------------|
| EAN code                          | Axle                            | Thickness                                                                                  |
| <b>8020584113387</b>              | <b>Rear</b>                     | <b>20</b> mm                                                                               |
| Width                             | Height                          | Braking system                                                                             |
| 110 mm                            | <b>50</b> mm                    | <b>Brembo</b>                                                                              |
| Wear indicator<br><b>Electric</b> | WVA number<br>23860,23921,24589 | Accessories<br>With accessories<br>With anti-squeal<br>shim<br>With brake caliper<br>bolts |