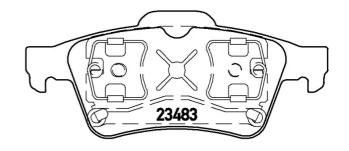

#### **Technical specifications**

| EAN code                  | Axle                             | Thickness                               |
|---------------------------|----------------------------------|-----------------------------------------|
| <b>8020584055755</b>      | <b>Rear</b>                      | <b>17</b> mm                            |
| Width                     | Height                           | Braking system                          |
| <b>123</b> mm             | <b>52</b> mm                     | <b>Teves</b>                            |
| Wear indicator<br>Without | WVA number<br><b>23482,23483</b> | Accessories<br>With anti-squeal<br>shim |