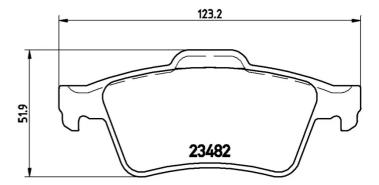

#### **Technical specifications**

| EAN code                  | Axle                             | Thickness                               |
|---------------------------|----------------------------------|-----------------------------------------|
| <b>8020584055755</b>      | <b>Rear</b>                      | <b>17</b> mm                            |
| Width                     | Height                           | Braking system                          |
| <b>123</b> mm             | <b>52</b> mm                     | <b>Teves</b>                            |
| Wear indicator<br>Without | WVA number<br><b>23482,23483</b> | Accessories<br>With anti-squeal<br>shim |