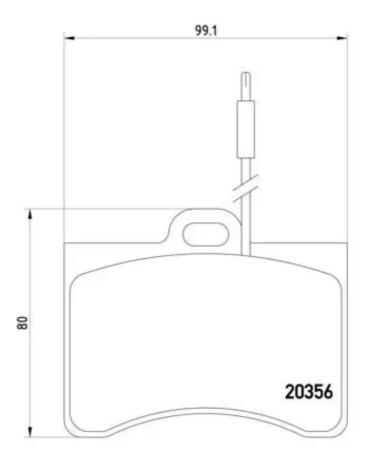

## **Technical specifications**

EAN code Axle Thickness 8020584055885 Front 16 mm

Width Height Braking system

99 mm 82 mm Citroen

Wear indicator WVA number

Electric 20356 With anti-squeal

shim

Accessories