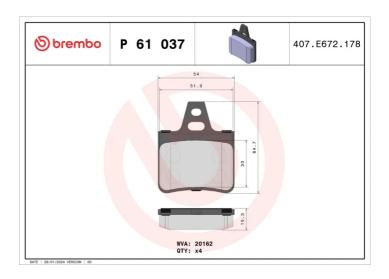

## **Technical specifications**

| EAN code<br><b>8020584056134</b> | Axle<br><b>Rear</b> | Thickness 15 mm                         |
|----------------------------------|---------------------|-----------------------------------------|
| Width 54 mm                      | Height 65 mm        | Braking system<br><b>Citroen</b>        |
| Wear indicator<br><b>Without</b> | WVA number<br>20162 | Accessories<br>With anti-squeal<br>shim |