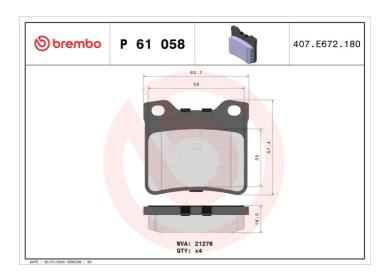

## **BRAKE PAD P 61 058**

## **Technical specifications**

| EAN code<br><b>8020584056349</b> | Axle<br><b>Rear</b>              | Thickness  17 mm                  |
|----------------------------------|----------------------------------|-----------------------------------|
| Width 64 mm                      | Height 58 mm                     | Braking system <b>Teves</b>       |
| Wear indicator<br><b>Without</b> | WVA number<br><b>21278,21279</b> | Accessories With anti-squeal shim |