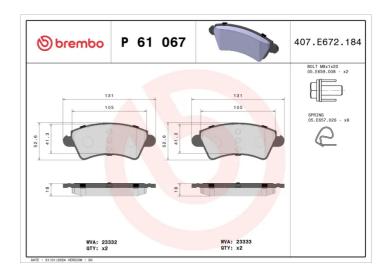

## **BRAKE PAD P 61 067**

## **Technical specifications**

| •                                |                                  |                                                                             |
|----------------------------------|----------------------------------|-----------------------------------------------------------------------------|
| EAN code<br><b>8020584056431</b> | Axle<br>Front                    | Thickness 18 mm                                                             |
| Width 131 mm                     | Height 53 mm                     | Braking system <b>Bosch</b>                                                 |
| Wear indicator<br><b>Without</b> | WVA number<br><b>23332,23333</b> | Accessories With accessories With anti-squeal shim With brake caliper bolts |