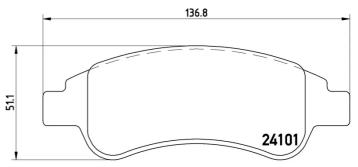

- ✓ OE-equivalent
- Brembo quality  $\checkmark$
- ECE-R90 certificate
- Safety  $\checkmark$
- Performance
- Comfort
- With accessories

| Technical specifications         |                            |                                                                                   |
|----------------------------------|----------------------------|-----------------------------------------------------------------------------------|
| EAN code<br><b>8020584061602</b> | Thickness<br><b>19</b> mm  |                                                                                   |
| Width<br><b>137</b> mm           | Height<br><b>51</b> mm     | Braking system<br><b>Bosch</b>                                                    |
| Wear indicator<br><b>Without</b> | WVA number<br><b>24101</b> | Accessories<br>With accessories<br>With anti-squeal<br>shim<br>With brake caliper |