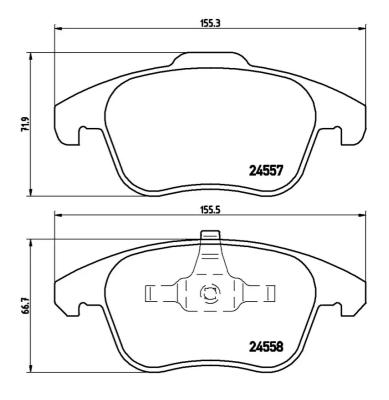

## **Technical specifications**

| EAN code<br><b>8020584061640</b> | Axle<br>Front                    | Thickness 18 mm                                                     |
|----------------------------------|----------------------------------|---------------------------------------------------------------------|
| Width 155 mm                     | Height 67 mm                     | Braking system<br><b>Teves</b>                                      |
| Wear indicator<br><b>Without</b> | WVA number<br><b>24557,24558</b> | Accessories With accessories With anti-squeal shim With piston clip |