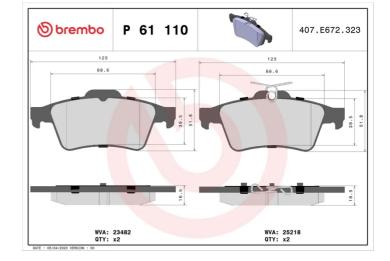

### **Technical specifications**

| EAN code                         | Axle                      | Thickness                               |
|----------------------------------|---------------------------|-----------------------------------------|
| <b>8020584103586</b>             | <b>Rear</b>               | <b>16</b> mm                            |
| Width                            | Height                    | Braking system                          |
| 123 mm                           | <b>52</b> mm              | <b>Teves</b>                            |
| Wear indicator<br><b>Without</b> | WVA number<br>23482,25218 | Accessories<br>With anti-squeal<br>shim |