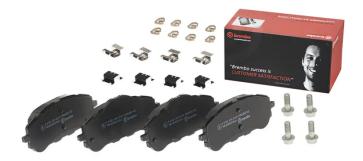

## **BRAKE PAD** P 61 120

The P 61 120 brake pad is synonymous with reliability

The Brembo brake pad guarantees ultimate safety when braking thanks to the use of more than 100 different compounds, designed according to the type of vehicle and use. Stopping distances reduced to a minimum, maximum driving comfort and silent operation are the most important features of Brembo materials. Brembo brake pads are supplied together with an extensive range of accessories and assembly kits for professionalstandard installation.

- **OE-equivalent** 1
- Brembo quality  $\checkmark$
- ECE-R90 certificate
- Safety
- Performance
- Comfort
- With accessories