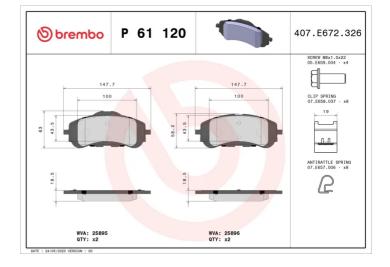

## **Technical specifications** Thickness EAN code Axle 8020584111581 Front 19 mm Width Height Braking system 148 mm 58 mm Bosch Accessories Wear indicator

Without

WVA number 25895,25896

bolts

**COMPATIBLE VEHICLES** 