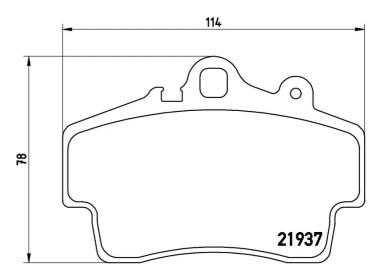

#### **Technical specifications**

| EAN code       | Axle         |
|----------------|--------------|
| 8020584056622  | Front        |
| Width          | Height       |
| <b>114</b> mm  | <b>78</b> mm |
| Wear indicator |              |

Prepared for wear indicator

WVA number 21937

Accessories With anti-squeal shim