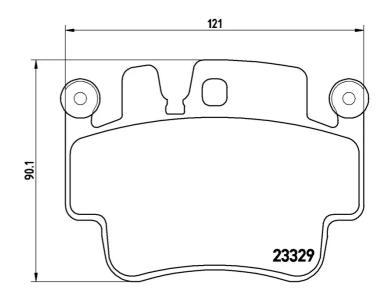

## **Technical specifications**

**Thickness** Axle EAN code 8020584059876 Front and rear 17 mm

Width Height Braking system 121 mm **90** mm Brembo

Wear indicator Accessories

WVA number Prepared for wear With anti-squeal 23329 shim