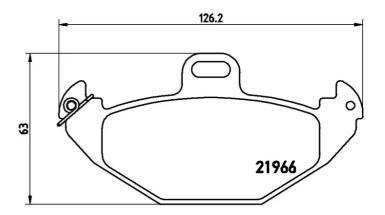

## **Technical specifications**

| EAN code                         | Axle                             | Thickness                               |
|----------------------------------|----------------------------------|-----------------------------------------|
| 8020584056844                    | <b>Rear</b>                      | <b>15</b> mm                            |
| Width                            | Height                           | Braking system                          |
| <b>126</b> mm                    | <b>63</b> mm                     | <b>Brembo</b>                           |
| Wear indicator<br><b>Without</b> | WVA number<br><b>21965,21966</b> | Accessories<br>With anti-squeal<br>shim |