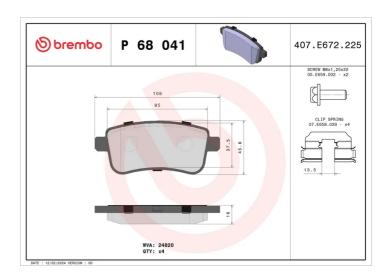

## **BRAKE PAD P 68 041**

## **Technical specifications**

| recilinear spe                   | ecinicacions            |                                                                             |
|----------------------------------|-------------------------|-----------------------------------------------------------------------------|
| EAN code<br><b>8020584061923</b> | Axle<br><b>Rear</b>     | Thickness  16 mm                                                            |
| Width<br>106 mm                  | Height<br><b>45</b> mm  | Braking system  Bosch                                                       |
| Wear indicator<br><b>Without</b> | WVA number <b>24820</b> | Accessories With accessories With anti-squeal shim With brake caliper bolts |