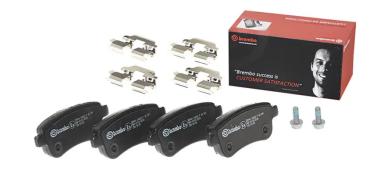

## **BRAKE PAD P 68 041**

## The P 68 041 brake pad is synonymous with reliability

The Brembo brake pad guarantees ultimate safety when braking thanks to the use of more than 100 different compounds, designed according to the type of vehicle and use. Stopping distances reduced to a minimum, maximum driving comfort and silent operation are the most important features of Brembo materials. Brembo brake pads are supplied together with an extensive range of accessories and assembly kits for professional-standard installation.

- ✓ OE-equivalent
- Brembo quality
- ✓ ECE-R90 certificate
- Safety
- Performance
- ✓ Comfort
- With accessories