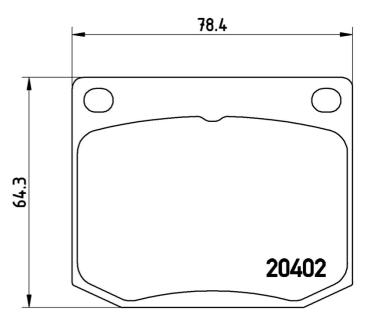

### **Technical specifications**

| EAN code                  | Axle                       | Thickness                               |
|---------------------------|----------------------------|-----------------------------------------|
| <b>8020584057049</b>      | Front                      | <b>14</b> mm                            |
| Width                     | Height                     | Braking system                          |
| <b>78</b> mm              | <b>64</b> mm               | <b>TRW-Lucas</b>                        |
| Wear indicator<br>Without | WVA number<br><b>20402</b> | Accessories<br>With anti-squeal<br>shim |