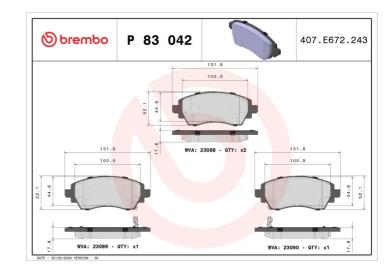

### **Technical specifications**

| EAN code        | Axle              | Thickness        |
|-----------------|-------------------|------------------|
| 8020584057773   | Front             | <b>18</b> mm     |
| Width           | Height            | Braking system   |
| <b>132</b> mm   | <b>52</b> mm      | Lucas            |
| Wear indicator  | WVA number        | Accessories      |
| <b>Acoustic</b> | 23088,23089,23090 | With anti-squeal |