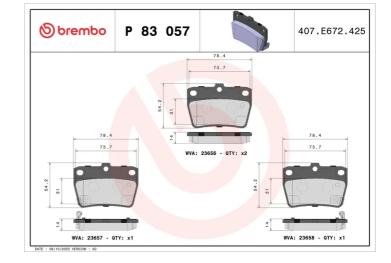

### **Technical specifications**

| EAN code             | Axle                     | Thickness        |
|----------------------|--------------------------|------------------|
| <b>8020584057926</b> | <b>Rear</b>              | <b>14</b> mm     |
| Width                | Height                   | Braking system   |
| <b>78</b> mm         | <b>54</b> mm             | <b>Akebono</b>   |
| Wear indicator       | WVA number               | Accessories      |
| <b>Acoustic</b>      | <b>23656,23657,23658</b> | With anti-squeal |

with anti-squeal shim