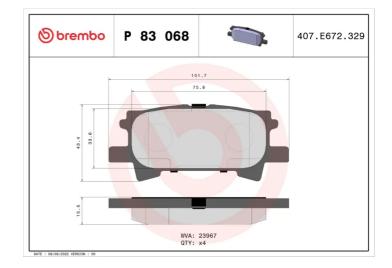

#### **Technical specifications**

| EAN code             | Axle         | Thickness       |
|----------------------|--------------|-----------------|
| <b>8020584058039</b> | <b>Rear</b>  | <b>15</b> mm    |
| Width                | Height       | Braking system  |
| <b>102</b> mm        | <b>44</b> mm | <b>Sumitomo</b> |
| Wear indicator       | WVA number   | Accessories     |
| Without              | <b>23967</b> | With anti-squea |

| Thickness<br><b>15</b> mm               |
|-----------------------------------------|
| Braking system<br><b>Sumitomo</b>       |
| Accessories<br>With anti-squeal<br>shim |