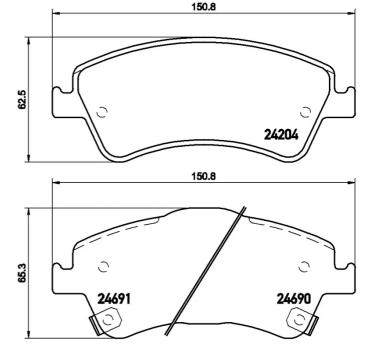

## **Technical specifications**

EAN code Thickness **8020584062197 19** mm

Width Height Braking system

151 mm 65 mm Bosch

Wear indicator WVA number Accessories

Accessories

With anti-squeal shim