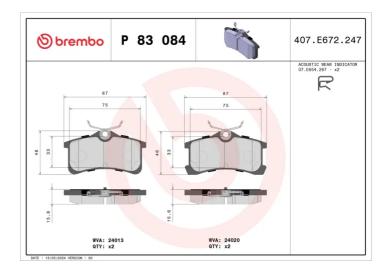

## **Technical specifications**

| EAN code<br><b>8020584062227</b> | Axle<br><b>Rear</b>              | Thickness <b>15</b> mm                  |
|----------------------------------|----------------------------------|-----------------------------------------|
| Width <b>87</b> mm               | Height<br><b>46</b> mm           | Braking system<br><b>Lucas</b>          |
| Wear indicator<br>Acoustic       | WVA number<br><b>24013,24020</b> | Accessories<br>With anti-squeal<br>shim |