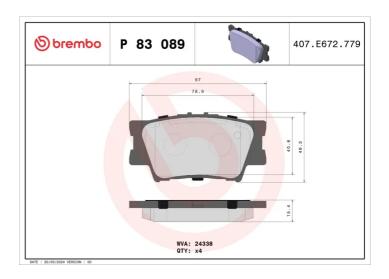

## **BRAKE PAD P 83 089**

## **Technical specifications**

| EAN code<br><b>8020584062272</b> | Axle<br><b>Rear</b>     | Thickness <b>15</b> mm            |
|----------------------------------|-------------------------|-----------------------------------|
| Width <b>97</b> mm               | Height<br><b>49</b> mm  | Braking system <b>Akebono</b>     |
| Wear indicator Without           | WVA number <b>24338</b> | Accessories With anti-squeal shim |