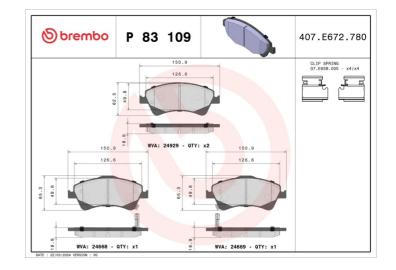

## **Technical specifications** Thickness EAN code Axle 8020584090954 Front **19** mm Width Height Braking system 151 mm 65 mm Bosch Accessories With accessories Wear indicator WVA number With anti-squeal 24668,24669,24929 Acoustic shim With piston clip