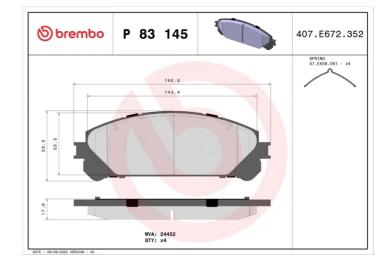

#### **Technical specifications** Thickness EAN code Axle 8020584104866 Front Width Height 167 mm 59 mm Wear indicator WVA number Without 24452 shim

| <b>18</b> mm                                        |
|-----------------------------------------------------|
| Braking system<br><b>Advics</b>                     |
| Accessories<br>With accessories<br>With anti-squeal |