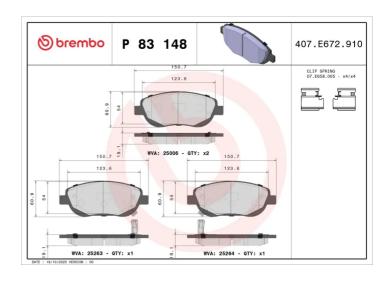

## **Technical specifications**

| EAN code<br><b>8020584108949</b> | Axle<br>Front                          | Thickness 19 mm                                    |
|----------------------------------|----------------------------------------|----------------------------------------------------|
| Width 151 mm                     | Height<br><b>61</b> mm                 | Braking system<br>Bosch                            |
| Wear indicator Acoustic          | WVA number<br><b>25006,25263,25264</b> | Accessories With accessories With anti-squeal shim |