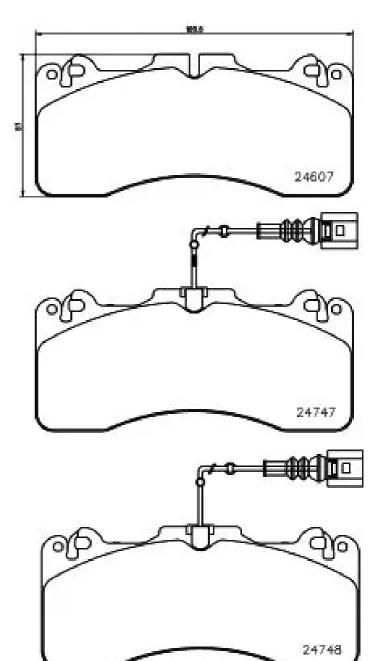

## **Technical specifications**

Thickness EAN code Axle 8020584080191 Front **17** mm

Width Height Braking system

Brembo **190** mm **86** mm

Accessories Wear indicator WVA number

With anti-squeal Electric 24607,24747,24748