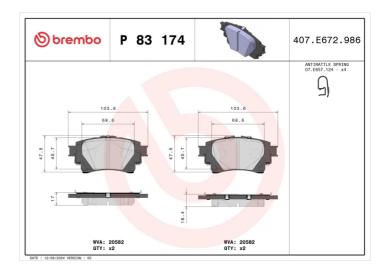

## **BRAKE PAD P 83 174**

## **Technical specifications**

| EAN code<br><b>8020584117460</b> | Axle<br><b>Rear</b>       | Thickness 15 mm                   |
|----------------------------------|---------------------------|-----------------------------------|
| Width<br>104 mm                  | Height 48 mm              | Braking system <b>Akebono</b>     |
| Wear indicator<br><b>Without</b> | WVA number<br>20582,26245 | Accessories With anti-squeal shim |