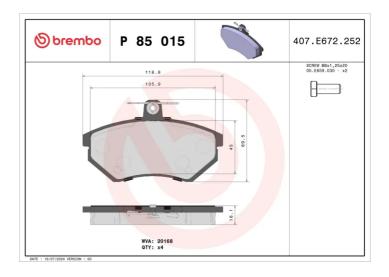

## **BRAKE PAD P 85 015**

## **Technical specifications**

| EAN code<br><b>8020584058183</b> | Axle<br>Front              | Thickness 16 mm                                                             |
|----------------------------------|----------------------------|-----------------------------------------------------------------------------|
| Width 119 mm                     | Height<br><b>69</b> mm     | Braking system<br><b>TRW</b>                                                |
| Wear indicator<br><b>Without</b> | WVA number<br><b>20168</b> | Accessories With accessories With anti-squeal shim With brake caliper bolts |