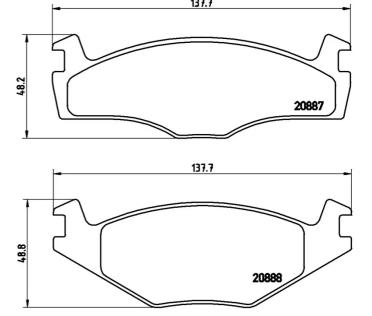

## **Technical specifications**

**Thickness** EAN code Axle 8020584058275 Front 17 mm Width Height Braking system 138 mm 48 mm **Kelsey Hayes** Accessories With accessories Wear indicator WVA number With anti-squeal 20887,20888 Without shim With piston clip