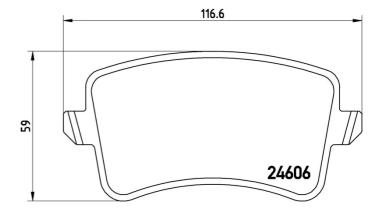

## **Technical specifications**

| EAN code                         | Axle                       | Thickness                                                                                  |
|----------------------------------|----------------------------|--------------------------------------------------------------------------------------------|
| <b>8020584062494</b>             | <b>Rear</b>                | <b>18</b> mm                                                                               |
| Width                            | Height                     | Braking system                                                                             |
| <b>117</b> mm                    | <b>59</b> mm               | <b>Lucas</b>                                                                               |
| Wear indicator<br><b>Without</b> | WVA number<br><b>24606</b> | Accessories<br>With accessories<br>With anti-squeal<br>shim<br>With brake caliper<br>bolts |