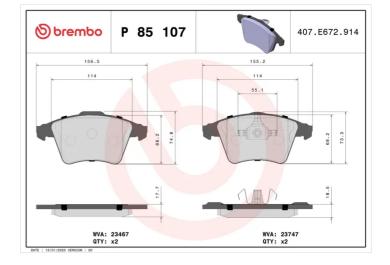

### Technical specifications

| EAN code                         | Axle                      | Thickness                                                                       |
|----------------------------------|---------------------------|---------------------------------------------------------------------------------|
| 8020584062562                    | Front                     | <b>18</b> mm                                                                    |
| Width                            | Height                    | Braking system                                                                  |
| <b>155</b> mm                    | <b>73</b> mm              | <b>Teves</b>                                                                    |
| Wear indicator<br><b>Without</b> | WVA number<br>23467,23747 | Accessories<br>With accessories<br>With anti-squeal<br>shim<br>With piston clip |