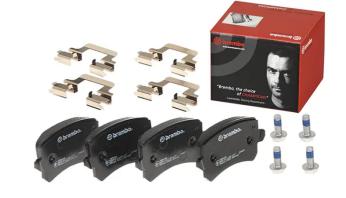

## The P 85 108 brake pad is synonymous with reliability

The Brembo brake pad guarantees ultimate safety when braking thanks to the use of more than 100 different compounds, designed according to the type of vehicle and use. Stopping distances reduced to a minimum, maximum driving comfort and silent operation are the most important features of Brembo materials. Brembo brake pads are supplied together with an extensive range of accessories and assembly kits for professional-standard installation.

## **Technical specifications**

| recilincal spe                   | cincacions              |                                                                            |
|----------------------------------|-------------------------|----------------------------------------------------------------------------|
| EAN code<br><b>8020584062579</b> | Axle<br><b>Rear</b>     | Thickness  17 mm                                                           |
| Width<br>106 mm                  | Height<br><b>56</b> mm  | Braking system<br>Lucas                                                    |
| Wear indicator<br><b>Without</b> | WVA number <b>24483</b> | Accessories With accessories With anti-squeal shim With brake calipe bolts |