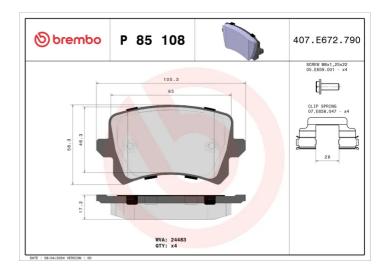

## **BRAKE PAD P 85 108**

## **Technical specifications**

| recilincal spe                   | cincacions              |                                                                            |
|----------------------------------|-------------------------|----------------------------------------------------------------------------|
| EAN code<br><b>8020584062579</b> | Axle<br><b>Rear</b>     | Thickness  17 mm                                                           |
| Width<br>106 mm                  | Height<br><b>56</b> mm  | Braking system<br>Lucas                                                    |
| Wear indicator<br><b>Without</b> | WVA number <b>24483</b> | Accessories With accessories With anti-squeal shim With brake calipe bolts |