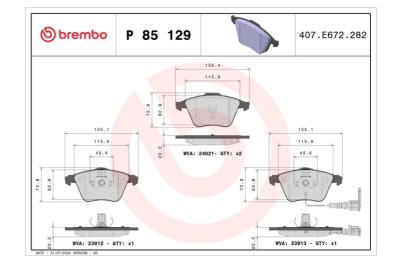

- OE-equivalent
- Brembo quality
- ECE-R90 certificate
- Safety
- Performance
- Comfort
- With accessories

| Technical specifications          |                                        |                                                                                 |
|-----------------------------------|----------------------------------------|---------------------------------------------------------------------------------|
| EAN code                          | Axle                                   | Thickness                                                                       |
| 8020584109601                     | Front                                  | <b>20</b> mm                                                                    |
| Width                             | Height                                 | Braking system                                                                  |
| <b>155</b> mm                     | <b>73</b> mm                           | <b>Teves</b>                                                                    |
| Wear indicator<br><b>Electric</b> | WVA number<br><b>23912,23913,24021</b> | Accessories<br>With accessories<br>With anti-squeal<br>shim<br>With piston clip |