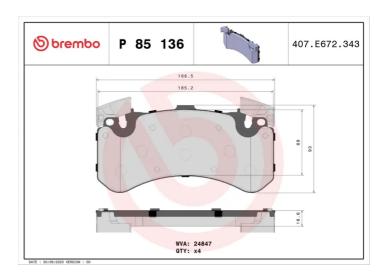

## **Technical specifications**

EAN code Axle Thickness
8020584112168 Front 17 mm

Width Height Braking system
188 mm 93 mm Brembo

Wear indicator

Prepared for wear

Prepared for wear indicator 24847

WVA number