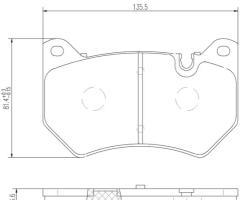

### **Technical specifications**

| EAN code             | Axle         | Thickness      |
|----------------------|--------------|----------------|
| <b>8020584116647</b> | Front        | <b>17</b> mm   |
| Width                | Height       | Braking system |
| <b>136</b> mm        | <b>81</b> mm | <b>Brembo</b>  |
| Wear indicator       | WVA number   | Accessories    |