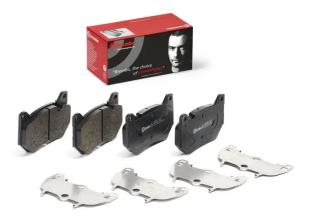

## **BRAKE PAD** P 85 177

The P 85 177 brake pad is synonymous with reliability

The Brembo brake pad guarantees ultimate safety when braking thanks to the use of more than 100 different compounds, designed according to the type of vehicle and use. Stopping distances reduced to a minimum, maximum driving comfort and silent operation are the most important features of Brembo materials. Brembo brake pads are supplied together with an extensive range of accessories and assembly kits for professionalstandard installation.

- ✓ OE-equivalent
- Brembo quality  $\checkmark$
- ECE-R90 certificate
- Safety
- Performance

Prepared for wear

indicator

Comfort

22958

With anti-squeal shim