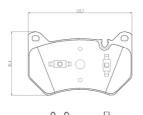

### **Technical specifications**

| EAN code                                         | Axle                             |
|--------------------------------------------------|----------------------------------|
| <b>8020584118146</b>                             | Front                            |
| Width                                            | Height                           |
| <b>136</b> mm                                    | <b>81</b> mm                     |
| Wear indicator<br>Prepared for wear<br>indicator | WVA number<br><b>26196,26197</b> |

| Thickness      |
|----------------|
| <b>16</b> mm   |
|                |
| Braking system |
| 2 3            |
| Brembo         |