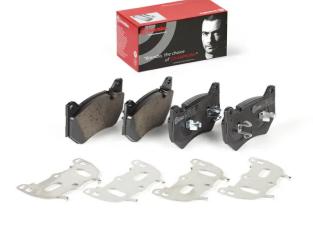

## BRAKE PAD P 85 181

The P 85 181 brake pad is synonymous with reliability

The Brembo brake pad guarantees ultimate safety when braking thanks to the use of more than 100 different compounds, designed according to the type of vehicle and use. Stopping distances reduced to a minimum, maximum driving comfort and silent operation are the most important features of Brembo materials. Brembo brake pads are supplied together with an extensive range of accessories and assembly kits for professionalstandard installation.

#### Accessories With accessories With anti-squeal shim With piston clip