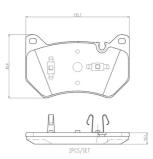

### **Technical specifications**

| EAN code                                         | Axle                             |
|--------------------------------------------------|----------------------------------|
| <b>8020584118146</b>                             | Front                            |
| Width                                            | Height                           |
| <b>136</b> mm                                    | <b>81</b> mm                     |
| Wear indicator<br>Prepared for wear<br>indicator | WVA number<br><b>26196,26197</b> |

| Thickness      |
|----------------|
| <b>16</b> mm   |
|                |
| Braking system |
| 2 3            |
| Brembo         |