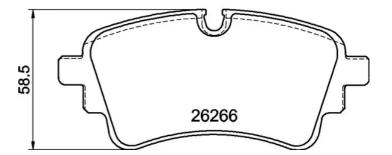

- OE-equivalent
- Brembo quality
- ECE-R90 certificate
- Safety
- Performance
- Comfort
- With accessories

| Technical specifications                         |                                  |                                                                                            |
|--------------------------------------------------|----------------------------------|--------------------------------------------------------------------------------------------|
| EAN code                                         | Axle                             | Thickness                                                                                  |
| 8020584120156                                    | <b>Rear</b>                      | <b>18</b> mm                                                                               |
| Width                                            | Height                           | Braking system                                                                             |
| <b>129</b> mm                                    | <b>59</b> mm                     | <b>TRW</b>                                                                                 |
| Wear indicator<br>Prepared for wear<br>indicator | WVA number<br><b>26265,26266</b> | Accessories<br>With accessories<br>With anti-squeal<br>shim<br>With brake caliper<br>bolts |