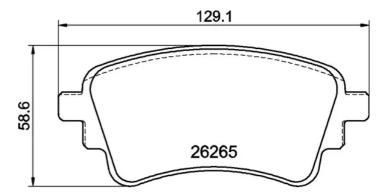

- OE-equivalent
- Brembo quality
- ECE-R90 certificate
- Safety
- Performance
- Comfort
- With accessories

| Technical specifications                         |                                  |                                                                                            |
|--------------------------------------------------|----------------------------------|--------------------------------------------------------------------------------------------|
| EAN code                                         | Axle                             | Thickness                                                                                  |
| 8020584120156                                    | <b>Rear</b>                      | <b>18</b> mm                                                                               |
| Width                                            | Height                           | Braking system                                                                             |
| <b>129</b> mm                                    | <b>59</b> mm                     | <b>TRW</b>                                                                                 |
| Wear indicator<br>Prepared for wear<br>indicator | WVA number<br><b>26265,26266</b> | Accessories<br>With accessories<br>With anti-squeal<br>shim<br>With brake caliper<br>bolts |