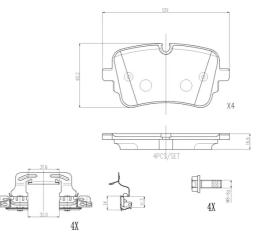

### **Technical specifications**

| EAN code             | Axle         | Th        |
|----------------------|--------------|-----------|
| <b>8020584122921</b> | <b>Rear</b>  | <b>17</b> |
| Width                | Height       | Bra       |
| <b>129</b> mm        | <b>65</b> mm | TR        |

Wear indicator

Prepared for wear indicator WVA number 26267

Accessories With anti-squeal shim