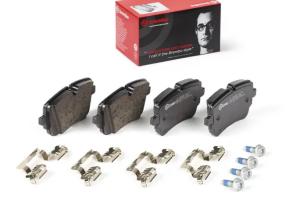

## **BRAKE PAD** P 85 190

The P 85 190 brake pad is synonymous with reliability

The Brembo brake pad guarantees ultimate safety when braking thanks to the use of more than 100 different compounds, designed according to the type of vehicle and use. Stopping distances reduced to a minimum, maximum driving comfort and silent operation are the most important features of Brembo materials. Brembo brake pads are supplied together with an extensive range of accessories and assembly kits for professionalstandard installation.

Wear indicator

Prepared for wear indicator WVA number 26267

Accessories With anti-squeal shim