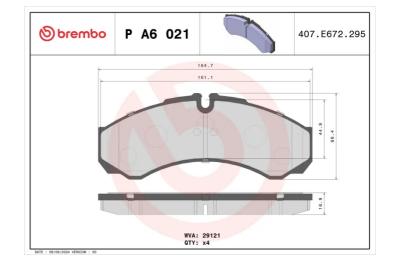

## **Technical specifications**

| EAN code                                         | Axle                       | Thickness                               |
|--------------------------------------------------|----------------------------|-----------------------------------------|
| <b>8020584059319</b>                             | Front and rear             | <b>17</b> mm                            |
| Width                                            | Height                     | Braking system                          |
| <b>165</b> mm                                    | <b>66</b> mm               | <b>Brembo</b>                           |
| Wear indicator<br>Prepared for wear<br>indicator | WVA number<br><b>29121</b> | Accessories<br>With anti-squeal<br>shim |