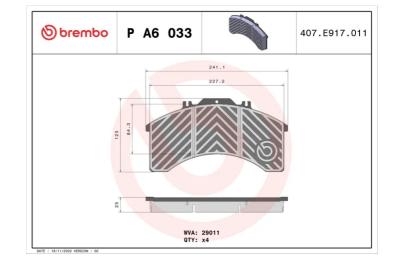

### **Technical specifications**

| EAN code                         | Axle                       | Thickness                               |
|----------------------------------|----------------------------|-----------------------------------------|
| <b>8020584122037</b>             | Front and rear             | <b>25</b> mm                            |
| Width                            | Height                     | Braking system                          |
| <b>241</b> mm                    | <b>125</b> mm              | <b>Bendix</b>                           |
| Wear indicator<br><b>Without</b> | WVA number<br><b>29011</b> | Accessories<br>With anti-squeal<br>shim |