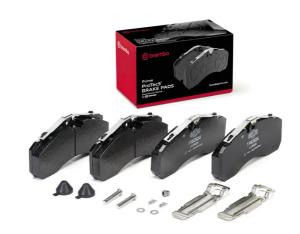

## Brembo P B4 6015 brake pad with ProTecS system

In Brembo brake pads with ProTecS system, the connection between the rear brake pad plate and the spring support ensures the precise use of the spring's elasticity, and hence optimum alignment of the brake pads. Thanks to this design, the durability of brake pads is extended, especially when used on uneven road surfaces.

- ✓ OE-equivalent
- Brembo quality
- Safety
- Comfort
- Durability
- Dust reduction
- With accessories
- ✓ ProTecS

With accessories With anti-squeal

shim