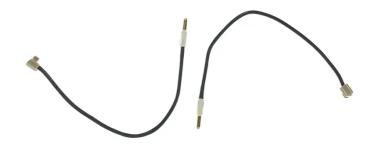

## BRAKE PAD ACCESSORY A 00 392

The A 00 392 brake pad accessory is synonymous with reliability

Brembo brake pad accessories allow for quick and safe replacement of Brembo brake pads. Replacing the accessories concurrently with the brake pads guarantees safe and silent braking system operation.

- ✓ OE-equivalent
- Brembo quality
- Safety
- Quick assembly

| EAN code      | Axle           | Length        |
|---------------|----------------|---------------|
| 8020584107980 | Front and rear | <b>260</b> mm |

Type Wear indicator

**COMPATIBLE VEHICLES** 