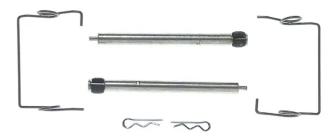

## BRAKE PAD ACCESSORY A 02 301

The A 02 301 brake pad accessory is synonymous with reliability

Brembo brake pad accessories allow for quick and safe replacement of Brembo brake pads. Replacing the accessories concurrently with the brake pads guarantees safe and silent braking system operation.

- ✓ OE-equivalent
- Brembo quality
- Safety
- Quick assembly

| EAN code       | Axle         |
|----------------|--------------|
| 8020584067802  | <b>Rear</b>  |
| Braking system | Type         |
| <b>Brembo</b>  | Assembly kit |