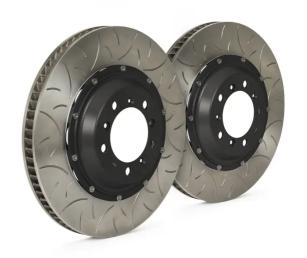

## **BRAKE DISC GT | TY3 103.9008A**

## The 103.9008A brake disc kit for track day enthusiasts

The GT|D, GT|TY1 and GT|TY3 disc kits provide maximum performance and optimum braking balance while retaining original equipment calipers. These systems are in fact designed to be fully compatible with standard calipers, wheels and all other original equipment components. Depending on the vehicle, the discs can be uprated, in which case a dedicated bracket is supplied to allow installation with OE calipers, and the space occupied within the rim must be specified.

## **Technical specifications**

Diameter Thickness (TH) Height (A) 380 mm 34 mm 65 mm

Number of holes (C) Brake disc type

Centering

property 2 pieces

Section 1.15

Min. thickness Axle

33 mm Front