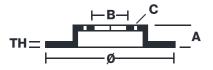

## **Technical specifications**

Diameter Thickness (TH) Height (A) 380 mm 34 mm 65 mm

Number of holes (C) Brake disc type

Centering

property 2 pieces

Section 1.15

Min. thickness Axle

33 mm Front