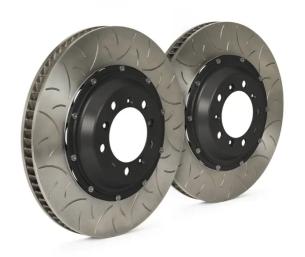

## **BRAKE DISC GT | TY3 103.9022A**

## The 103.9022A brake disc kit for track day enthusiasts

The GT|D, GT|TY1 and GT|TY3 disc kits provide maximum performance and optimum braking balance while retaining original equipment calipers. These systems are in fact designed to be fully compatible with standard calipers, wheels and all other original equipment components. Depending on the vehicle, the discs can be uprated, in which case a dedicated bracket is supplied to allow installation with OE calipers, and the space occupied within the rim must be specified.

## **Technical specifications**

Diameter Thickness (TH) Height (A) 380 mm 34 mm 65 mm

Number of holes (C) Brake disc type

Centering

property 2 pieces

Section 1.15

Min. thickness Axle

33 mm Front