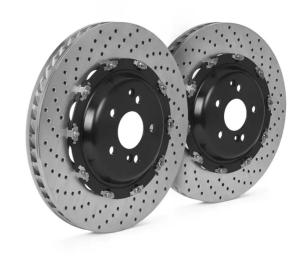

## **BRAKE DISC GT | D 201.6001A**

## **Technical specifications**

Diameter Thickness (TH) Height (A) 328 mm 54 mm

Number of holes (C) Brake disc type

Centering

2 pieces

71 mm

Min. thickness Axle

27 mm Rear